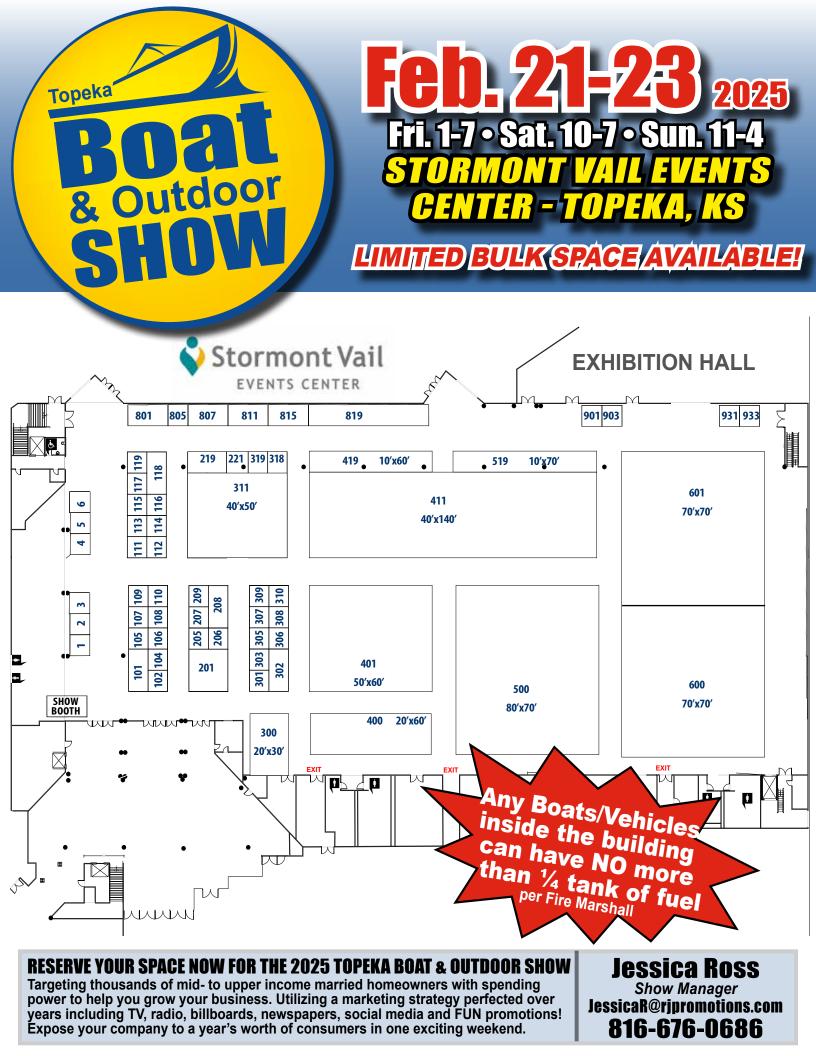

# **GD. 21–28** 2025 Fri. 1-7 • Sat. 10-7 • Sun. 11-4 STORMONT VAIL EVENTS CENTER - TOPEKA, KS LIMITTED BULK

CE AVAILAB