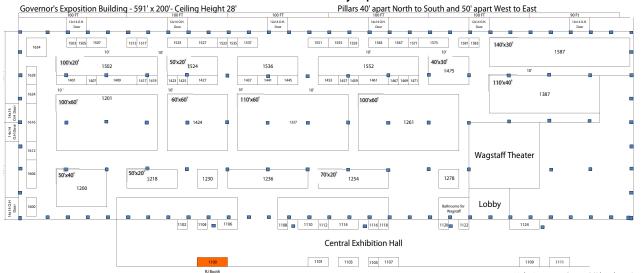

#### Lower Level Exposition Hall- 200' x 400'- Ceiling Height 14'

#### Hale Arena 189' x 300' (Bleachers Retracted) - Floor to Lights 40'