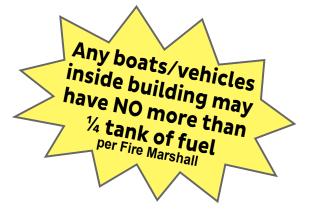

2025 KANSAS CITY, MO AMERICAN ROYAL COMPLEX

THURSDAY 2-8pm • FRIDAY Noon-9pm SATURDAY 10am-9pm • SUNDAY 10am-4pm

#### 2025 Kansas City Sport



#### **MOVE-IN:**

Tuesday 8am-9pm Wednesday 8am-9pm Thursday 8am-11am

#### **MOVE-OUT:**

Sunday 4pm-10pm Monday 8am-1pm

#### Lower Level Exposition Hall- 200' x 400'- Ceiling Height 14'



#### Hale Arena 189' x 300' (Bleachers Retracted) - Floor to Lights 40'



# RESERVE YOUR SPACE TODAY FOR THE 2025 KC SPORT, BOAT & RV SHOW

Targeting thousands of mid- to upper income, married homeowners with spending power to help grow your business. Utilizing a marketing strategy perfected over years including TV, radio, billboards, newspapers, social media and FUN promotions! Expose your business to a year's worth of consumers in one exciting weekend!



FOR MORE INFO: Jessica Ross 816-676-0686 JessicaR@rjpromotions.com • KCMOsportshow.com

# SPONSORSHIP OPPORTUNITIES

## THE Kansas City SPORT, Boat & RV Show RETURNS!



## MARCH 13-16 2025 Kansas City, MO AMERICAN ROYAL

**SHOW HOURS:** 

THURSDAY 2pm-8pm FRIDAY Noon-9pm SATURDAY 10am-9pm SUNDAY 10am-4pm

One of the BEST ways to get the recognition your business deserves is through our SPONSORSHIP OPPORTUNITIES! Our program offers serveral different levels of participation and ways for your business to benefit.

For a more detailed list of what each level includes, contact us today. The sooner you sign up, the more exposure your company receives!

\*All sponsorship inclusions are time sensitive to production deadlines.

For a more detailed list of benefits for Each Sponsorship Level, pl