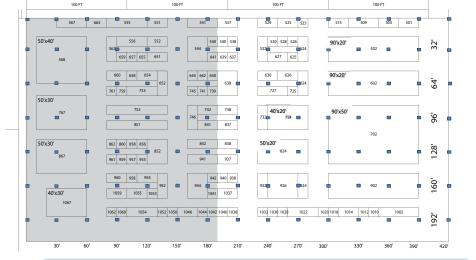

\$2.29/SF 900-3,499 SF \$2.95/SF

Corners add \$175 End Cap add \$350 Island add \$700 Prime Location add \$300 Value Added Marketing \$129 (required) DIRECT SALE VENDORS \$275

### **BOOTH INFORMATION**

Booths include 8' back drape and 3' side drape. Electricity, tables, chairs, etc. may be added thru

**ExhibitorRentals.com** 



FOR MORE INFO: Jessica Ross 816-676-0686

JessicaR@rjpromotions.com • KCMOsportshow.com

# SPORT Boat & RV SHOW

# March 18-16 2025 KANSAS CITY, MO AMERICAN ROYAL COMPLEX

THURSDAY 2-8pm • FRIDAY Noon-9pm SATURDAY 10am-9pm • SUNDAY 10am-4pm

#### 2025 Kansas City Sport



#### **MOVE-IN:**

Tuesday 8am-9pm Wednesday 8am-9pm Thursday 8am-11am

#### **MOVE-OUT:**

Sunday 4pm-10pm Monday 8am-1pm

#### Lower Level Exposition Hall- 200' x 400'- Ceiling Height 14'



#### Hale Arena 189' x 300' (Bleachers Retracted) - Floor to Lights 40'



# RESERVE YOUR SPACE TODAY FOR THE 2025 KC SPORT, BOAT & RV SHOW

Targeting thousands of mid- to upper income, married homeowners with spending power to help grow your business. Utilizing a marketing strategy perfected over years including TV, radio, billboards, newspapers, social media and FUN promotions! Expose your business to a year's worth of consumers in one exciting weekend!



FOR MORE INFO: Jessica Ross 816-676-0686 JessicaR@rjpromotions.com • KCMOsportshow.com

# SPONSORSHIP OPPORTUNITIES

## THE Kansas City SPORT, Boat & RV Show RETURNS!



## MARCH 13-16 2025 Kansas City, MO AMERICAN ROYAL

**SHOW HOURS:** 

THURSDAY 2pm-8pm FRIDAY Noon-9pm SATURDAY 10am-9pm SUNDAY 10am-4pm

One of the BEST ways to get