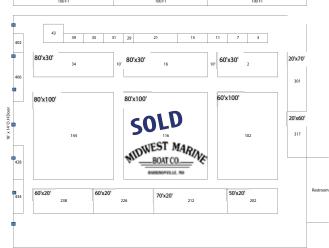

nd add \$700 Prime Location add \$300 Value Added Marketing \$129 (required) DIRECT SALE VENDORS \$275

### **BOOTH INFORMATION**

Booths include 8' back drape and 3' side drape. Electricity, tables, chairs, etc. may be added thru

**ExhibitorRentals.com** 



FOR MORE INFO: Jessica Ross 816-676-0686

JessicaR@rjpromotions.com • KCMOsportshow.com

# SPORT Boat & RV SHOW

# March 18-16 2025 KANSAS CITY, MO AMERICAN ROYAL COMPLEX

THURSDAY 2-8pm • FRIDAY Noon-9pm SATURDAY 10am-9pm • SUNDAY 10am-4pm

#### 2025 Kansas City Sport



#### **MOVE-IN:**

Tuesday 8am-9pm Wednesday 8am-9pm Thursday 8am-11am

#### **MOVE-OUT:**

Sunday 4pm-10pm Monday 8am-1pm

#### Lower Level Exposition Hall- 200' x 400'- Ceiling Height 14'



#### Hale Arena 189' x 300' (Bleachers Retracted) - Floor to Lights 40'



# RESERVE YOUR SPACE TODAY FOR THE 2025 KC SPORT, BOAT & RV SHOW

Targeting thousands of mid- to upper income, married homeowners with spending power to help grow your business. Utilizing a marketing strategy perfected over years including TV, radio, billboards, newspapers, social media and FUN promotions! Expose your business to a year's worth of consumers in one exciting weekend!



FOR MORE INFO: Jessica Ross 816-676-0686 JessicaR@rjpromotions.com • KCMOsportshow.com

# SPONSORSHIP OPPORTUNITIES

## THE Kansas City SPORT, Boat & RV Show RETURNS!



## MARCH 13-16 2025 Kansas City, MO AMERICAN ROYAL

**SHOW HOURS:** 

THURSDAY 2pm-8pm FRIDAY Noon-9pm SATURDAY 10am-9pm SUNDAY 10am-4pm

One of the BEST ways to get the recognition your business deserves is through our SPONSORSHIP OPPORTUN